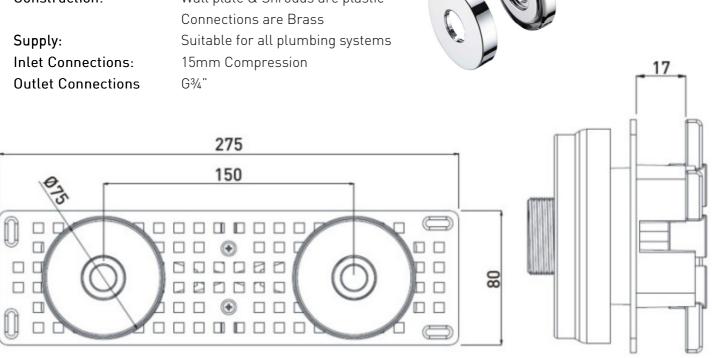

#### **Product** Specification

Product Code: WMNT11 C Finish: Chrome

**Product Type:** Contemporary

**Construction**: Wall plate & Shrouds are plastic

#### **Additional** Information

- Enables rigid fixing of exposed bar shower valves to 15mm pipework protruding through cavity wall surface.
- Chrome plated to BS EN 248.
- Supplied with adjustable shrouds to suit tile thicknesses between 6 and 15mm.
- Suitable for any bar type shower with 150mm centers.