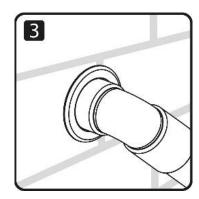

#### **Installation Instructions**

Core drill hole using standard 52mm core

Insert PipeSnug into core-drilled hole

Connect up pipework in usual way