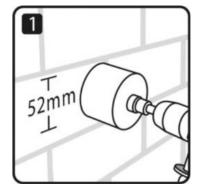

#### **Installation Instructions**

Core drill hole using standard 52mm core

Insert PipeSnug into core-drilled hole

Connect up pipework in usual way