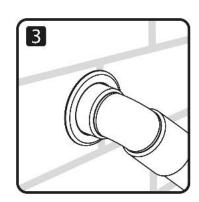

#### **Installation Instructions**

Core drill hole using standard 52mm core

Insert PipeSnug into core-drilled hole

Connect up pipework in usual way