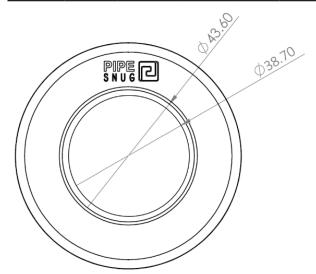

| Core<br>Drill<br>Size | L<br>(mm) | (mm) | H<br>(mm) | Wgt<br>(kg) | Material (Part 1)                                                                    | Material (Part 2)                                          | Colours Available                 |
|-----------------------|-----------|------|-----------|-------------|--------------------------------------------------------------------------------------|------------------------------------------------------------|-----------------------------------|
| 52mm                  | 75        | 75   | 28        | 0.024       | Polypropylene with UV<br>91872 hindered amine<br>light stabiliser (HALS)<br>additive | TPE (thermoplastic elastomer) with heat and UV stabliliser | Black, White, Grey,<br>Olive Grey |

| Core<br>Drill<br>Size | L<br>(mm) | (mm) | H<br>(mm) | Wgt<br>(kg) | Material (Part I)                                                                    | Material (Part 2)                                          | Colours Available                 |
|-----------------------|-----------|------|-----------|-------------|--------------------------------------------------------------------------------------|------------------------------------------------------------|-----------------------------------|
| 52mm                  | 75        | 75   | 28        | 0.018       | Polypropylene with UV<br>91872 hindered amine<br>light stabiliser (HALS)<br>additive | TPE (thermoplastic elastomer) with heat and UV stabliliser | Black, White, Grey,<br>Olive Grey |