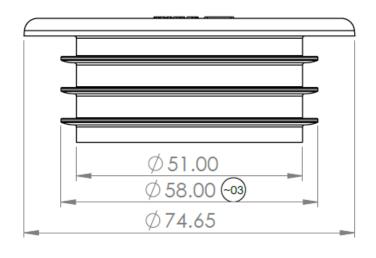

| Core<br>Drill<br>Size | L<br>(mm) | (mm) | H<br>(mm) | Wgt<br>(kg) | Material (Part 1)                                                                    | Material (Part 2)                                          | Colours Available                 |
|-----------------------|-----------|------|-----------|-------------|--------------------------------------------------------------------------------------|------------------------------------------------------------|-----------------------------------|
| 52mm                  | 75        | 75   | 28        | 0.024       | Polypropylene with UV<br>91872 hindered amine<br>light stabiliser (HALS)<br>additive | TPE (thermoplastic elastomer) with heat and UV stabliliser | Black, White, Grey,<br>Olive Grey |

| Core<br>Drill<br>Size | L<br>(mm) | (mm) | H<br>(mm) | Wgt<br>(kg) | Material (Part I)                                                                    | Material (Part 2)                                          | Colours Available                 |
|-----------------------|-----------|------|-----------|-------------|--------------------------------------------------------------------------------------|------------------------------------------------------------|-----------------------------------|
| 52mm                  | 75        | 75   | 28        | 0.018       | Polypropylene with UV<br>91872 hindered amine<br>light stabiliser (HALS)<br>additive | TPE (thermoplastic elastomer) with heat and UV stabliliser | Black, White, Grey,<br>Olive Grey |