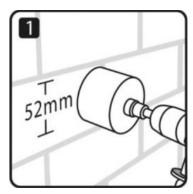

#### **Installation Instructions**

Core drill hole using standard 52mm core

Insert PipeSnug into core-drilled hole

Connect up pipework in usual way