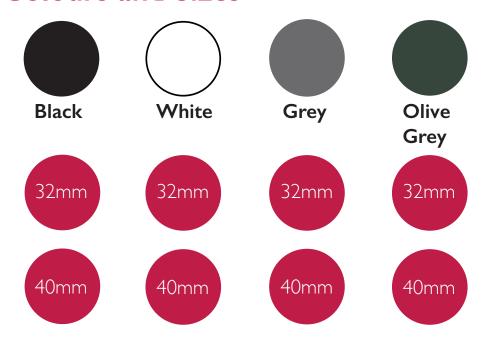

# **PipeSnug**



## **Colours and Sizes**



#### **32mm**



### **40mm**



## **PipeSnug**



### 32mm

- Designed to fit 32mm 90 degree or swept solvent weld elbow bends (all UK manufacturer brands)
- Can be used internally and externally
- For use with solvent weld waste pipe systems and boiler condensate pipes when fed into larger diameter 32mm waste to go externally.

| Core<br>Drill<br>Size | L<br>(mm) | (mm) | H<br>(mm) | Wgt<br>(kg) | Material (Part 1)                                                                    | Material (Part 2)                                          | Colours Available                 |
|-----------------------|-----------|------|-----------|-------------|--------------------------------------------------------------------------------------|-----------------------------------------------------