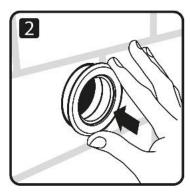

#### **Installation Instructions**

Core drill hole using standard 52mm core

Insert PipeSnug into core-drilled hole

Connect up pipework in usual way