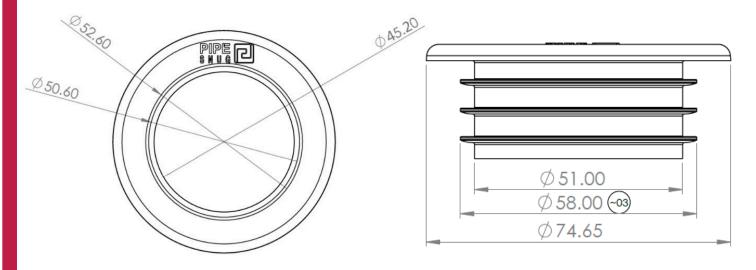

| Core<br>Drill<br>Size | L<br>(mm) | (mm) | H<br>(mm) | Wgt<br>(kg) | Material (Part 1)                                                                    | Material (Part 2)                                          | Colours Available                 |
|-----------------------|-----------|------|-----------|-------------|--------------------------------------------------------------------------------------|------------------------------------------------------------|-----------------------------------|
| 52mm                  | 75        | 75   | 28        | 0.024       | Polypropylene with UV<br>91872 hindered amine<br>light stabiliser (HALS)<br>additive | TPE (thermoplastic elastomer) with heat and UV stabliliser | Black, White, Grey,<br>Olive Grey |

| Core<br>Drill<br>Size | L<br>(mm) | (mm) | H<br>(mm) | Wgt<br>(kg) | Material (Part I)                                                                    | Material (Part 2)                                          | Colours Available                 |
|-----------------------|-----------|------|-----------|-------------|--------------------------------------------------------------------------------------|------------------------------------------------------------|-----------------------------------|
| 52mm                  | 75        | 75   | 28        | 0.018       | Polypropylene with UV<br>91872 hindered amine<br>light stabiliser (HALS)<br>additive | TPE (thermoplastic elastomer) with heat and UV stabliliser | Black, White, Grey,<br>Olive Grey |