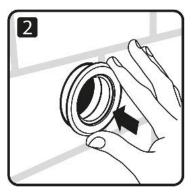

#### **Installation Instructions**

Core drill hole using standard 52mm core

Insert PipeSnug into core-drilled hole

Connect up pipework in usual way