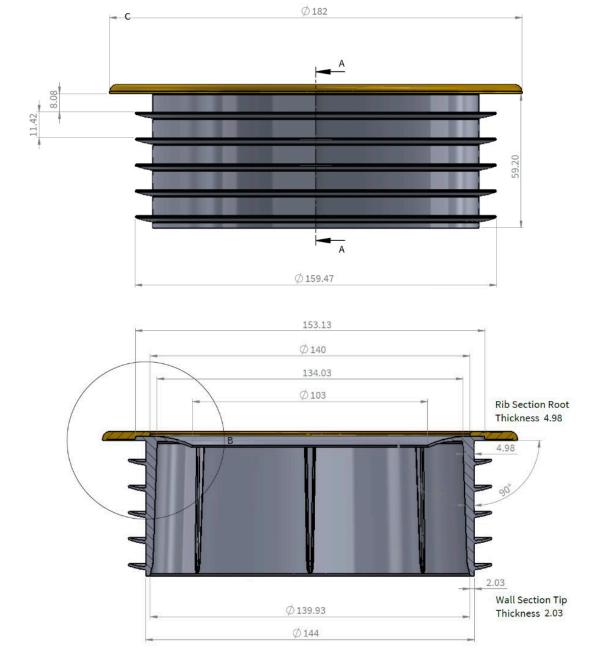

| Core<br>Drill<br>Size | L<br>(mm) | (mm) | H<br>(mm) | Wgt<br>(kg) | Material (Part 1) | Material (Part 2)                                          | Colours Available                 |
|-----------------------|-----------|------|-----------|-------------|-------------------|------------------------------------------------------------|-----------------------------------|
| 152mm                 | 182       | 182  | 63        | 0.144       | _ / ' ' ' /       | TPE (thermoplastic elastomer) with heat and UV stabliliser | Black, White, Grey,<br>Olive Grey |