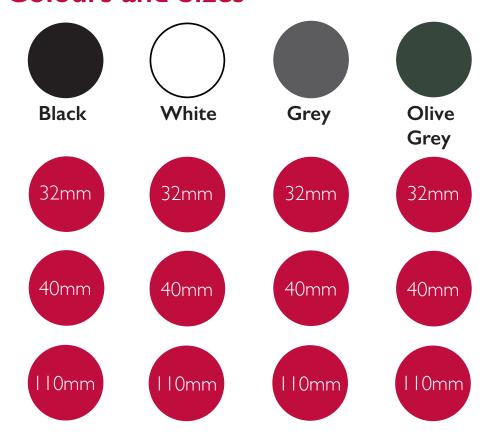

## **Colours and Sizes**

| Core<br>Drill<br>Size | L<br>(mm) | (mm) | H<br>(mm) | Wgt<br>(kg) | Material (Part 1) | Material (Part 2)                                          | Colours Available                 |
|-----------------------|-----------|------|-----------|-------------|-------------------|------------------------------------------------------------|-----------------------------------|
| 152mm                 | 182       | 182  | 63        | 0.144       | _ / ' ' ' /       | TPE (thermoplastic elastomer) with heat and UV stabliliser | Black, White, Grey,<br>Olive Grey |