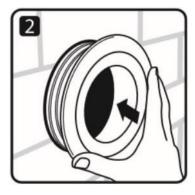

#### **Installation Instructions**

Core drill hole using standard 152mm core

Insert PipeSnug into core-drilled hole

Connect up pipework in usual way