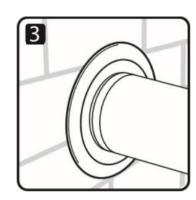

### II0mm

- Designed to fit 110mm solvent weld and push-fit fittings branches, bends, etc (all UK manufacturer brands).
- Can be used internally and externally.
- For use with solvent weld and push fit soil waste pipe systems.