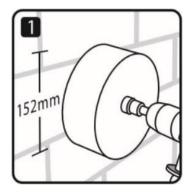

#### **Installation Instructions**

Core drill hole using standard 152mm core

Insert PipeSnug into core-drilled hole

Connect up pipework in usual way