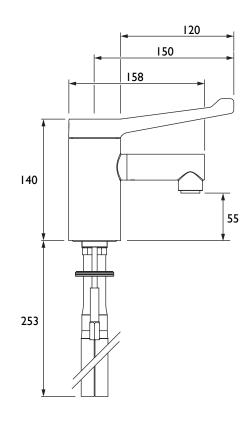

#### Dimensions (measurements in mm)

| Flow Rates (I/min)    |     |     |     |     |     |     |  |  |
|-----------------------|-----|-----|-----|-----|-----|-----|--|--|
| System Pressure (bar) | 0.2 | 0.5 | 1   | 2   | 3   | 5   |  |  |
| SOLO2-T3LL            | 2.2 | 2.2 | 4.1 | 4.1 | 4.1 | 4.6 |  |  |