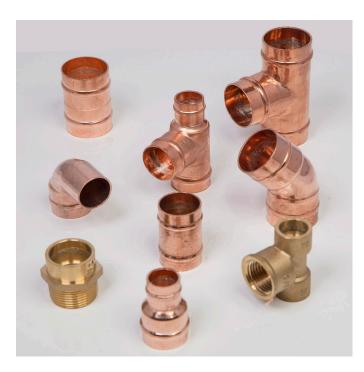

## **Solder Ring Fitting Specification**

- Suitable for hot and cold drinking water, heating and chilled water systems.
- Contains lead-free solder complying with EN 29453 and ISO 9453.
- Embedded solder ensures a quick and secure fitting without the guess-work.
- Available in sizes 8 54 mm.
- Manufactured from high quality copper material in accordance with EN 1254-1.
- Suitable for connecting copper tubes in accordance with EN 1057.

| Applications & Technical Information |                         |
|--------------------------------------|-------------------------|
| Drinking water                       | Y                       |
| Sanitary water                       | Υ                       |
| Heating and chilled water systems    | Υ                       |
| Compressed air                       | Υ                       |
| Gas                                  | Υ                       |
| Available sizes                      | 8 - 54 mm               |
| Operating parameters                 | 16 bar at 0°c - 30°c    |
|                                      | 10 bar at 65°c          |
|                                      | 7 bar at 95°c           |
|                                      | 6 bar at 110°c          |
| Material                             | Copper and yellow brass |