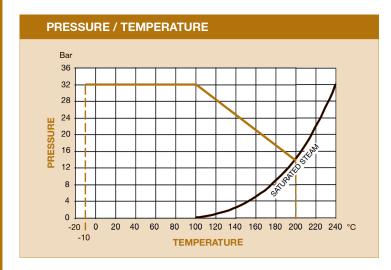

## 10 11 9 6 7 5 8 3 14 4 2 13

| Technical Data      |                 |
|---------------------|-----------------|
| Max Pressure        | 32 Bar          |
| Working Temperature | -10°C to +200°C |