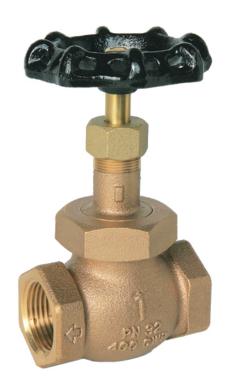

## 10 11 9 6 7 5 8 3 14 4 2 13

| Technical Data      |                 |
|---------------------|-----------------|
| Max Pressure        | 32 Bar          |
| Working Temperature | -10°C to +200°C |

| N. | Part Name    | Materials                      |
|----|--------------|--------------------------------|
| 1  | Body         | Bronze                         |
| 2  | Disc         | Bronze                         |
| 3  | Bonnet       | Bronze                         |
| 4  | Lock Nut     | Brass                          |
| 5  | Stem Packing | PTFE                           |
| 6  | Gland        | Brass                          |
| 7  | Packing Nut  | Brass                          |
| 8  | Stem         | DZR Brass                      |
| 9  | Hand Wheel   | Cast Iron                      |
| 10 | Wheel Nut    | Steel                          |
| 11 | Name Plate   | Aluminium                      |
| 12 | Disc Nut     | 1/2 - 3/4" Brass - 1-2" Bronze |
| 13 | Disc Teflon  | PTFE                           |
| 14 | Union Nut    | Bronze                         |