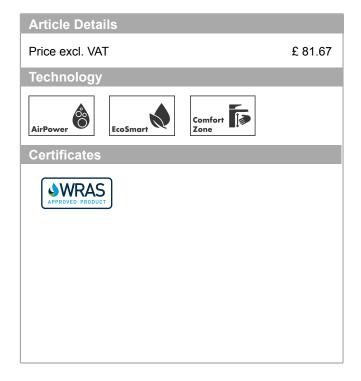

### product features

- $\cdot$  Consists of: single lever basin mixer, waste set
- ComfortZone 70 provides space for greater freedom of movement
- · free-standing installation
- · spout 89 mm long
- · Spray pattern: normal spray
- spray direction can be adjusted to minimise splash back
- · Maximum flow rate (at 3 bar): 5 l/min
- · Min. operating pressure: 1 bar
- · Max. operating pressure: 10 bar
- · ceramic cartridge
- with isolated water conduction without contact with nickel and lead
- · pop-up waste set 11/4"
- · Material waste set: synthetic
- · WRAS 2101057