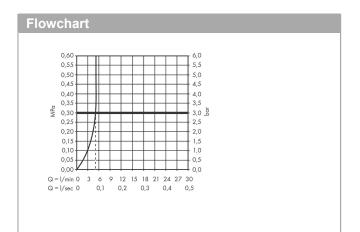

### product features

- $\cdot$  Consists of: single lever basin mixer, waste set
- ComfortZone 70 provides space for greater freedom of movement
- · free-standing installation
- · spout 89 mm long
- · Spray pattern: normal spray
- spray direction can be adjusted to minimise splash back
- · Maximum flow rate (at 3 bar): 5 l/min
- · Min. operating pressure: 1 bar
- · Max. operating pressure: 10 bar
- · ceramic cartridge
- with isolated water conduction without contact with nickel and lead
- · pop-up waste set 11/4"
- · Material waste set: synthetic
- · WRAS 2101057