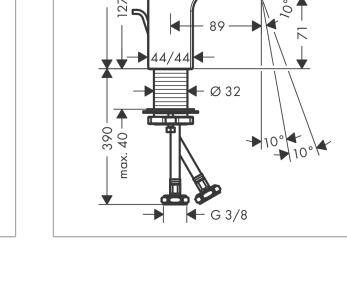

## hansgrohe

### Vernis Shape Single lever basin mixer 70 with pop-up waste set Surfaces: chrome Art. no. : 71560000

### Description

### product features

- $\cdot$  Consists of: single lever basin mixer, waste set
- ComfortZone 70 provides space for greater freedom of movement
- · free-standing installation
- · spout 89 mm long
- · Spray pattern: normal spray
- spray direction can be adjusted to minimise splash back
- · Maximum flow rate (at 3 bar): 5 l/min
- · Min. operating pressure: 1 bar
- · Max. operating pressure: 10 bar
- · ceramic cartridge
- with isolated water conduction without contact with nickel and lead
- · pop-up waste set 11/4"
- · Material waste set: synthetic
- · WRAS 2101057





# Scale drawing



# hansgrohe

### Vernis Shape Single lever basin mixer 70 with pop-up waste set Surfaces: chrome Art. no. : 71560000