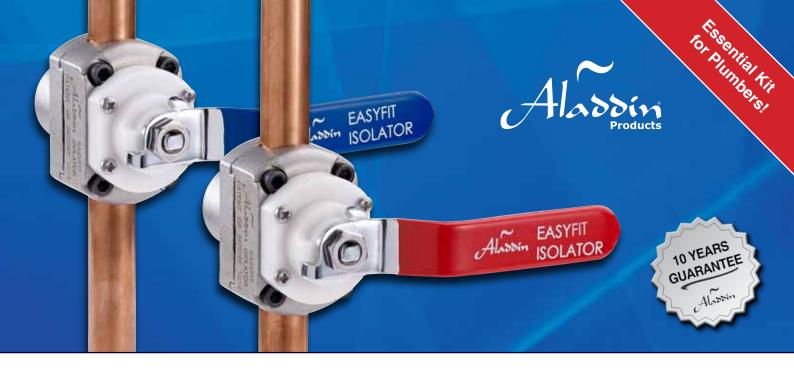

## The Quick-fit Plumbing Isolation Valve for Pressurised Pipe

The Aladdin EasyFit Isolator clamps directly onto live pressurised pipe (hot or cold), safely providing a full bore, permanent stopcock, no need to restrict services or freeze pipes.