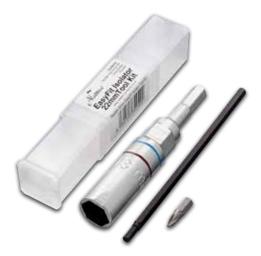

| 22mm or 3/4" & 28mm or 1"<br>Aladdin EasyFit Isolator Tool Kit |                                                                    |              |
|----------------------------------------------------------------|--------------------------------------------------------------------|--------------|
| ltem<br>No.                                                    | Descriptions & Materials                                           | No.<br>Units |
| 1                                                              | Tool Steel 18mm Long Socket<br>with external hexagonal ia 20mm     | 1            |
| 2                                                              | Tool Steel 150mm Socket Cap Driver :<br>Hex Bit 5mm, Hex Shank 6mm | 1            |
| 3                                                              | Tool Steel Pozi PZ2 Driver Bit, 25mm,<br>Shank 6.35mm              | 1            |

22mm or 3/4" & 28mm or 1" (UK) Product Codes: 22mm EZF06 Starter Pack includes Tool Kit EZF04 Refill Pack EZF05 Tool Kit

28mm EZF09 Starter Pack includes Tool Kit EZF07 Refill Pack EZF05 Tool Kit

Packaging Dimensions and Weight:

EZF05: 150mm(H), 30mm(L), 30mm(D), 0.235Kg **Packaging Materials:** 

Polyethylene Container, Printed B&W Vinyl Label.