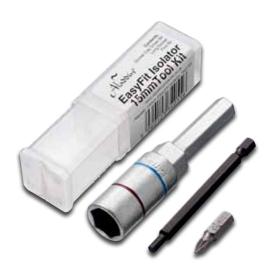

## Aladdin EasyFit Isolator 15mm (UK) Tool Kit:

| 15mm (UK) Aladdin EasyFit Isolator<br>Tool Kit |  |  |
|------------------------------------------------|--|--|
| Item<br>No.                                    |  |  |
| 1                                              |  |  |
| 2                                              |  |  |
| 3                                              |  |  |
|                                                |  |  |

Aladdin EasyFit Isolator 15mm (UK) Tool Kit Product Code: EZF03 Starter Pack includes Tool Kit EZF01 Refill Pack EZF02 Tool Kit Packaging Dimensions and Weight:

EZF02: 90mm(H), 25mm(L), 25mm(D), 0.118Kg **Packaging Materials:** Polyethylene Container, Printed B&W Vinyl Label.