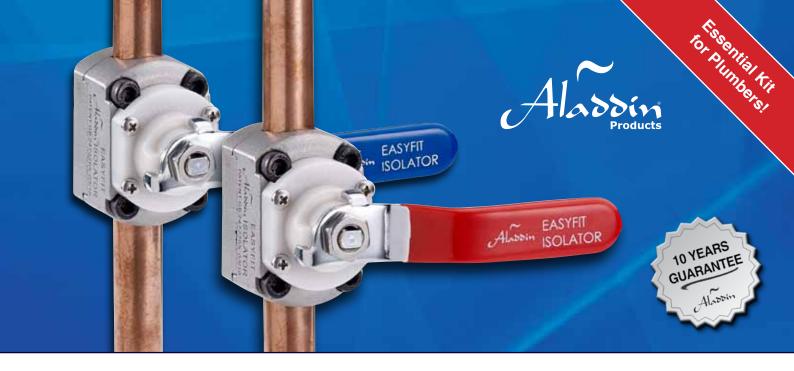

## The Quick-fit Plumbing Isolation Valve for Pressurised Pipe

The Aladdin EasyFit Isolator clamps directly onto live pressurised pipe (hot or cold), safely providing a full bore, permanent stopcock, no need to restrict services or freeze pipes.

Aladdin EasyFit Isolator 15mm (UK) Tool Kit Product Code: EZF03 Starter Pack includes Tool Kit EZF01 Refill Pack EZF02 Tool Kit Packaging Dimensions and Weight:

EZF02: 90mm(H), 25mm(L), 25mm(D), 0.118Kg **Packaging Materials:** Polyethylene Container, Printed B&W Vinyl Label.