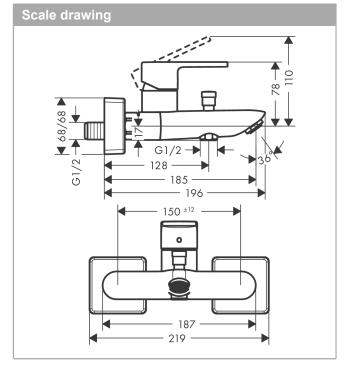

#### product features

- · designed to run 2 outlets
- · spout 166 mm long
- · Centre distance: 150 mm ± 12 mm
- · Spray type mixer: normal spray
- · Maximum flow rate (at 3 bar): 22.5 l/min
- · Flow rate for bath spout (at 3 bar): 22.5 l/min
- · Flow rate of hand shower (at 3 bar): 15.9 l/min
- · ceramic cartridge with 2 flow rates
- Maximum temperature can be adjusted on installation
- · diverter with automatic resetting
- Non-return valve
- · with silencer
- exposed design allows easy installation, all working parts are outside of the wall
- Connection type: S connections
  Min. operating pressure: 1 bar
  Max. operating pressure: 10 bar