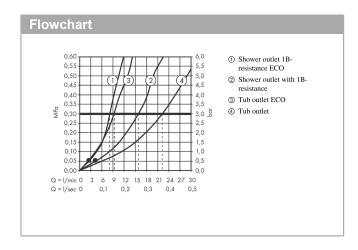

#### product features

- · designed to run 2 outlets
- · spout 166 mm long
- · Centre distance: 150 mm ± 12 mm
- · Spray type mixer: normal spray
- · Maximum flow rate (at 3 bar): 22.5 l/min
- · Flow rate for bath spout (at 3 bar): 22.5 l/min
- · Flow rate of hand shower (at 3 bar): 15.9 l/min
- · ceramic cartridge with 2 flow rates
- Maximum temperature can be adjusted on installation
- · diverter with automatic resetting
- Non-return valve
- · with silencer
- exposed design allows easy installation, all working parts are outside of the wall
- Connection type: S connections
  Min. operating pressure: 1 bar
  Max. operating pressure: 10 bar