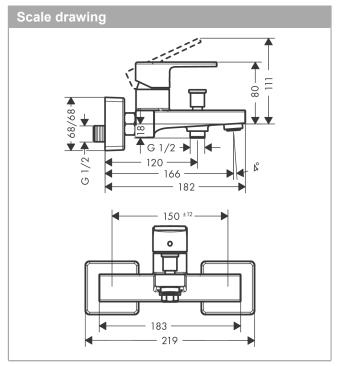

#### product features

- · designed to run 2 outlets
- · spout 166 mm long
- · Centre distance: 150 mm ± 12 mm
- · Spray type mixer: normal spray
- · Maximum flow rate (at 3 bar): 22.5 l/min
- · Flow rate for bath spout (at 3 bar): 22.5 l/min
- · Flow rate of hand shower (at 3 bar): 15.7 l/min
- · ceramic cartridge
- Maximum temperature can be adjusted on installation
- · diverter with automatic resetting
- · with silencer
- exposed design allows easy installation, all working parts are outside of the wall
- · Noise class: II
- · Connection type: S connections
- · Min. operating pressure: 1 bar
- · Max. operating pressure: 10 bar