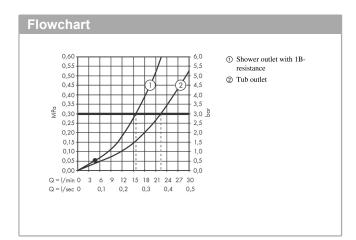

#### product features

- · designed to run 2 outlets
- · spout 166 mm long
- · Centre distance: 150 mm ± 12 mm
- · Spray type mixer: normal spray
- · Maximum flow rate (at 3 bar): 22.5 l/min
- · Flow rate for bath spout (at 3 bar): 22.5 l/min
- · Flow rate of hand shower (at 3 bar): 15.7 l/min
- · ceramic cartridge
- Maximum temperature can be adjusted on installation
- · diverter with automatic resetting
- · with silencer
- exposed design allows easy installation, all working parts are outside of the wall
- · Noise class: II
- · Connection type: S connections
- · Min. operating pressure: 1 bar
- · Max. operating pressure: 10 bar